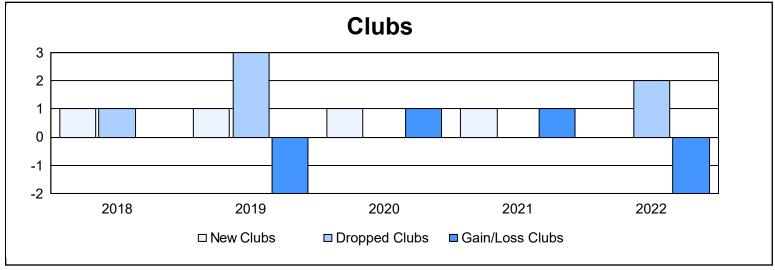

District U 2 As of June 2022 Cumulative

| Year      | New<br>Clubs | Dropped<br>Clubs | Gain/<br>Loss<br>Clubs | New<br>Members | Charter<br>Members | Reinstate<br>Members | Transfer<br>Members | Total<br>Member<br>Added | Total<br>Members<br>Dropped | Gain/<br>Loss<br>Members |
|-----------|--------------|------------------|------------------------|----------------|--------------------|----------------------|---------------------|--------------------------|-----------------------------|--------------------------|
| 2017-2018 | 1            | 1                | 0                      | 119            | 21                 | 9                    | 4                   | 153                      | 243                         | -90                      |
| 2018-2019 | 1            | 3                | -2                     | 117            | 22                 | 5                    | 11                  | 155                      | 124                         | 31                       |
| 2019-2020 | 1            | 0                | 1                      | 89             | 22                 | 29                   | 3                   | 143                      | 156                         | -13                      |
| 2020-2021 | 1            | 0                | 1                      | 64             | 20                 | 3                    | 2                   | 89                       | 129                         | -40                      |
| 2021-2022 | 0            | 2                | -2                     | 58             | 1                  | 3                    | 5                   | 67                       | 136                         | -69                      |
| Average   | 1            | 1                | 0                      | 89             | 17                 | 10                   | 5                   | 121                      | 158                         | -36                      |